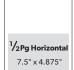

# 2021 Rates

| 6x                | 3 <b>x</b>          | 1x                                 | Issues                                             | 6x                                                                                                       | 3 <b>x</b>                                                                                                                                 | 1x                                                                                                                                                               | Issues                                                                                                                                                                                 | 6x                                                                                                                                                                                                                         | 3x                                                                                                                                                                                                                                               | 1x                                                                                                                                                                                                                                                                     |
|-------------------|---------------------|------------------------------------|----------------------------------------------------|----------------------------------------------------------------------------------------------------------|--------------------------------------------------------------------------------------------------------------------------------------------|------------------------------------------------------------------------------------------------------------------------------------------------------------------|----------------------------------------------------------------------------------------------------------------------------------------------------------------------------------------|----------------------------------------------------------------------------------------------------------------------------------------------------------------------------------------------------------------------------|--------------------------------------------------------------------------------------------------------------------------------------------------------------------------------------------------------------------------------------------------|------------------------------------------------------------------------------------------------------------------------------------------------------------------------------------------------------------------------------------------------------------------------|
| Four-Color Covers |                     |                                    | Four-Color Display                                 |                                                                                                          |                                                                                                                                            | <b>Black-and-White Display</b>                                                                                                                                   |                                                                                                                                                                                        |                                                                                                                                                                                                                            |                                                                                                                                                                                                                                                  |                                                                                                                                                                                                                                                                        |
| \$966             | \$1022              | \$1079                             | Full Pg                                            | \$765                                                                                                    | \$810                                                                                                                                      | \$855                                                                                                                                                            | Full Pg                                                                                                                                                                                | \$446                                                                                                                                                                                                                      | \$473                                                                                                                                                                                                                                            | \$499                                                                                                                                                                                                                                                                  |
| 918               | 972                 | 1026                               | 2/3 Pg                                             | 616                                                                                                      | 653                                                                                                                                        | 689                                                                                                                                                              | 2/3 Pg                                                                                                                                                                                 | 298                                                                                                                                                                                                                        | 315                                                                                                                                                                                                                                              | 333                                                                                                                                                                                                                                                                    |
| 893               | 945                 | 998                                | 1/2 Pg                                             | 558                                                                                                      | 590                                                                                                                                        | 623                                                                                                                                                              | 1/2 Pg                                                                                                                                                                                 | 239                                                                                                                                                                                                                        | 253                                                                                                                                                                                                                                              | 267                                                                                                                                                                                                                                                                    |
| 880               | 932                 | 983                                | 1/3 Pg                                             | 485                                                                                                      | 513                                                                                                                                        | 542                                                                                                                                                              | 1/3 Pg                                                                                                                                                                                 | 166                                                                                                                                                                                                                        | 176                                                                                                                                                                                                                                              | 185                                                                                                                                                                                                                                                                    |
|                   |                     |                                    | 1/4 Pg                                             | 453                                                                                                      | 480                                                                                                                                        | 506                                                                                                                                                              | 1/4 Pg                                                                                                                                                                                 | 134                                                                                                                                                                                                                        | 142                                                                                                                                                                                                                                              | 150                                                                                                                                                                                                                                                                    |
|                   |                     |                                    | 1/6 Pg                                             | 411                                                                                                      | 435                                                                                                                                        | 459                                                                                                                                                              | 1/6 Pg                                                                                                                                                                                 | 92                                                                                                                                                                                                                         | 97                                                                                                                                                                                                                                               | 103                                                                                                                                                                                                                                                                    |
|                   | \$966<br>918<br>893 | \$966 \$1022<br>918 972<br>893 945 | \$966 \$1022 \$1079<br>918 972 1026<br>893 945 998 | \$966 \$1022 \$1079 Full Pg<br>918 972 1026 2/3 Pg<br>893 945 998 1/2 Pg<br>880 932 983 1/3 Pg<br>1/4 Pg | Four-Color Display  \$966 \$1022 \$1079 Full Pg \$765  918 972 1026 2/3 Pg 616  893 945 998 1/2 Pg 558  880 932 983 1/3 Pg 485  1/4 Pg 453 | Four-Color Display  \$966 \$1022 \$1079 Full Pg \$765 \$810  918 972 1026 2/3 Pg 616 653  893 945 998 1/2 Pg 558 590  880 932 983 1/3 Pg 485 513  1/4 Pg 453 480 | Four-Color Display  \$966 \$1022 \$1079 Full Pg \$765 \$810 \$855  918 972 1026 2/3 Pg 616 653 689  893 945 998 1/2 Pg 558 590 623  880 932 983 1/3 Pg 485 513 542  1/4 Pg 453 480 506 | Four-Color Display  \$966 \$1022 \$1079 Full Pg \$765 \$810 \$855 Full Pg  918 972 1026 2/3 Pg 616 653 689 2/3 Pg  893 945 998 1/2 Pg 558 590 623 1/2 Pg  880 932 983 1/3 Pg 485 513 542 1/3 Pg  1/4 Pg 453 480 506 1/4 Pg | Four-Color Display  \$966 \$1022 \$1079 Full Pg \$765 \$810 \$855 Full Pg \$446  918 972 1026 2/3 Pg 616 653 689 2/3 Pg 298  893 945 998 1/2 Pg 558 590 623 1/2 Pg 239  880 932 983 1/3 Pg 485 513 542 1/3 Pg 166  1/4 Pg 453 480 506 1/4 Pg 134 | Four-Color Display  \$966 \$1022 \$1079 Full Pg \$765 \$810 \$855 Full Pg \$446 \$473  918 972 1026 2/3 Pg 616 653 689 2/3 Pg 298 315  893 945 998 1/2 Pg 558 590 623 1/2 Pg 239 253  880 932 983 1/3 Pg 485 513 542 1/3 Pg 166 176  1/4 Pg 453 480 506 1/4 Pg 134 142 |