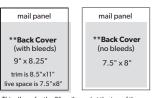

# **Dimensions**

Please note: All dimensions are listed as width x height

Full Page
(with bleeds)

9" x 11.5"
trim is 8.5" x11"
live space is 7.5" x10"

Full Page (no bleeds) 7.5" x 10"

This allows for the 2" mail panel at the top of the page