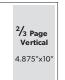

1/3 Page Vertical 2.375" × 10"

Please note: All dimensions are listed as width x height