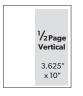

# 2021 Rates

| 6x                | 3 <b>x</b>          | 1x                                 | Issues                                             | 6x                                                                                                       | 3 <b>x</b>                                                                                                                                 | 1x                                                                                                                                                               | Issues                                                                                                                                                                                 | 6x                                                                                                                                                                                                                         | 3x                                                                                                                                                                                                                                               | 1x                                                                                                                                                                                                                                                                     |
|-------------------|---------------------|------------------------------------|----------------------------------------------------|----------------------------------------------------------------------------------------------------------|--------------------------------------------------------------------------------------------------------------------------------------------|------------------------------------------------------------------------------------------------------------------------------------------------------------------|----------------------------------------------------------------------------------------------------------------------------------------------------------------------------------------|----------------------------------------------------------------------------------------------------------------------------------------------------------------------------------------------------------------------------|--------------------------------------------------------------------------------------------------------------------------------------------------------------------------------------------------------------------------------------------------|------------------------------------------------------------------------------------------------------------------------------------------------------------------------------------------------------------------------------------------------------------------------|
| Four-Color Covers |                     |                                    | Four-Color Display                                 |                                                                                                          |                                                                                                                                            | <b>Black-and-White Display</b>                                                                                                                                   |                                                                                                                                                                                        |                                                                                                                                                                                                                            |                                                                                                                                                                                                                                                  |                                                                                                                                                                                                                                                                        |
| \$966             | \$1022              | \$1079                             | Full Pg                                            | \$765                                                                                                    | \$810                                                                                                                                      | \$855                                                                                                                                                            | Full Pg                                                                                                                                                                                | \$446                                                                                                                                                                                                                      | \$473                                                                                                                                                                                                                                            | \$499                                                                                                                                                                                                                                                                  |
| 918               | 972                 | 1026                               | 2/3 Pg                                             | 616                                                                                                      | 653                                                                                                                                        | 689                                                                                                                                                              | 2/3 Pg                                                                                                                                                                                 | 298                                                                                                                                                                                                                        | 315                                                                                                                                                                                                                                              | 333                                                                                                                                                                                                                                                                    |
| 893               | 945                 | 998                                | 1/2 Pg                                             | 558                                                                                                      | 590                                                                                                                                        | 623                                                                                                                                                              | 1/2 Pg                                                                                                                                                                                 | 239                                                                                                                                                                                                                        | 253                                                                                                                                                                                                                                              | 267                                                                                                                                                                                                                                                                    |
| 880               | 932                 | 983                                | 1/3 Pg                                             | 485                                                                                                      | 513                                                                                                                                        | 542                                                                                                                                                              | 1/3 Pg                                                                                                                                                                                 | 166                                                                                                                                                                                                                        | 176                                                                                                                                                                                                                                              | 185                                                                                                                                                                                                                                                                    |
|                   |                     |                                    | 1/4 Pg                                             | 453                                                                                                      | 480                                                                                                                                        | 506                                                                                                                                                              | 1/4 Pg                                                                                                                                                                                 | 134                                                                                                                                                                                                                        | 142                                                                                                                                                                                                                                              | 150                                                                                                                                                                                                                                                                    |
|                   |                     |                                    | 1/6 Pg                                             | 411                                                                                                      | 435                                                                                                                                        | 459                                                                                                                                                              | 1/6 Pg                                                                                                                                                                                 | 92                                                                                                                                                                                                                         | 97                                                                                                                                                                                                                                               | 103                                                                                                                                                                                                                                                                    |
|                   | \$966<br>918<br>893 | \$966 \$1022<br>918 972<br>893 945 | \$966 \$1022 \$1079<br>918 972 1026<br>893 945 998 | \$966 \$1022 \$1079 Full Pg<br>918 972 1026 2/3 Pg<br>893 945 998 1/2 Pg<br>880 932 983 1/3 Pg<br>1/4 Pg | Four-Color Display  \$966 \$1022 \$1079 Full Pg \$765  918 972 1026 2/3 Pg 616  893 945 998 1/2 Pg 558  880 932 983 1/3 Pg 485  1/4 Pg 453 | Four-Color Display  \$966 \$1022 \$1079 Full Pg \$765 \$810  918 972 1026 2/3 Pg 616 653  893 945 998 1/2 Pg 558 590  880 932 983 1/3 Pg 485 513  1/4 Pg 453 480 | Four-Color Display  \$966 \$1022 \$1079 Full Pg \$765 \$810 \$855  918 972 1026 2/3 Pg 616 653 689  893 945 998 1/2 Pg 558 590 623  880 932 983 1/3 Pg 485 513 542  1/4 Pg 453 480 506 | Four-Color Display  \$966 \$1022 \$1079 Full Pg \$765 \$810 \$855 Full Pg  918 972 1026 2/3 Pg 616 653 689 2/3 Pg  893 945 998 1/2 Pg 558 590 623 1/2 Pg  880 932 983 1/3 Pg 485 513 542 1/3 Pg  1/4 Pg 453 480 506 1/4 Pg | Four-Color Display  \$966 \$1022 \$1079 Full Pg \$765 \$810 \$855 Full Pg \$446  918 972 1026 2/3 Pg 616 653 689 2/3 Pg 298  893 945 998 1/2 Pg 558 590 623 1/2 Pg 239  880 932 983 1/3 Pg 485 513 542 1/3 Pg 166  1/4 Pg 453 480 506 1/4 Pg 134 | Four-Color Display  \$966 \$1022 \$1079 Full Pg \$765 \$810 \$855 Full Pg \$446 \$473  918 972 1026 2/3 Pg 616 653 689 2/3 Pg 298 315  893 945 998 1/2 Pg 558 590 623 1/2 Pg 239 253  880 932 983 1/3 Pg 485 513 542 1/3 Pg 166 176  1/4 Pg 453 480 506 1/4 Pg 134 142 |